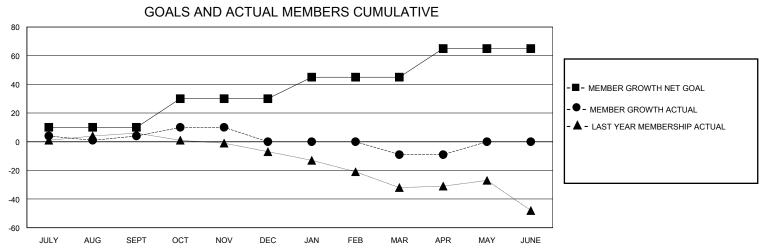

## District 12 I

Results as of: 4/30/2024

| GMT:                  |               | GMT CA    |               |                       |                       |                         |                                                    |  |  |
|-----------------------|---------------|-----------|---------------|-----------------------|-----------------------|-------------------------|----------------------------------------------------|--|--|
|                       | Club          | s         |               | Members               |                       |                         |                                                    |  |  |
| RESULTS FOR 2023-2024 |               |           |               | RESULTS FOR 2023-2024 |                       |                         |                                                    |  |  |
| QUARTER               | NEW CLUB GOAL | NEW CLUBS | DROPPED CLUBS | QUARTER MEMB          | ER GROWTH NET<br>GOAL | MEMBER GROWTH<br>ACTUAL | DROPPED<br>MEMBERS ACTUAL<br>(including transfers) |  |  |
| JULY/AUG/SEPT         | 0             | 0         | 0             | JULY/AUG/SEPT         | 10                    | 15                      | 10                                                 |  |  |
| OCT/NOV/DEC           | 1             | 0         | 0             | OCT/NOV/DEC           | 20                    | 15                      | 19                                                 |  |  |
| JAN/FEB/MAR           | 0             | 0         | 0             | JAN/FEB/MAR           | 15                    | 18                      | 25                                                 |  |  |
| APR/MAY/JUNE          | 0             | 0         | 0             | APR/MAY/JUNE          | 20                    | 4                       | 4                                                  |  |  |