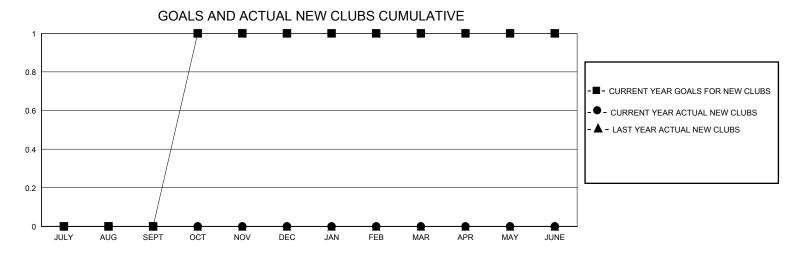

## District 12 I

Results as of: 4/30/2024

| GMT:                  |               | GMT CA    |               |                       |                       |                         |                                                    |  |  |
|-----------------------|---------------|-----------|---------------|-----------------------|-----------------------|-------------------------|----------------------------------------------------|--|--|
|                       | Club          | s         |               | Members               |                       |                         |                                                    |  |  |
| RESULTS FOR 2023-2024 |               |           |               | RESULTS FOR 2023-2024 |                       |                         |                                                    |  |  |
| QUARTER               | NEW CLUB GOAL | NEW CLUBS | DROPPED CLUBS | QUARTER MEMB          | ER GROWTH NET<br>GOAL | MEMBER GROWTH<br>ACTUAL | DROPPED<br>MEMBERS ACTUAL<br>(including transfers) |  |  |
| JULY/AUG/SEPT         | 0             | 0         | 0             | JULY/AUG/SEPT         | 10                    | 15                      | 10                                                 |  |  |
| OCT/NOV/DEC           | 1             | 0         | 0             | OCT/NOV/DEC           | 20                    | 15                      | 19                                                 |  |  |
| JAN/FEB/MAR           | 0             | 0         | 0             | JAN/FEB/MAR           | 15                    | 18                      | 25                                                 |  |  |
| APR/MAY/JUNE          | 0             | 0         | 0             | APR/MAY/JUNE          | 20                    | 4                       | 4                                                  |  |  |